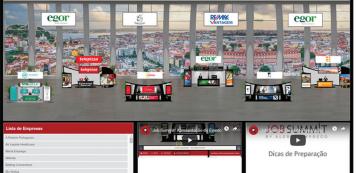

# > Virtual Career Fair

- Each employer has a custom virtual booth
- · Ability to collect resumes
- Hold individual interviews
- Conduct live webinars
- Provide downloadable brochures, forms, etc.